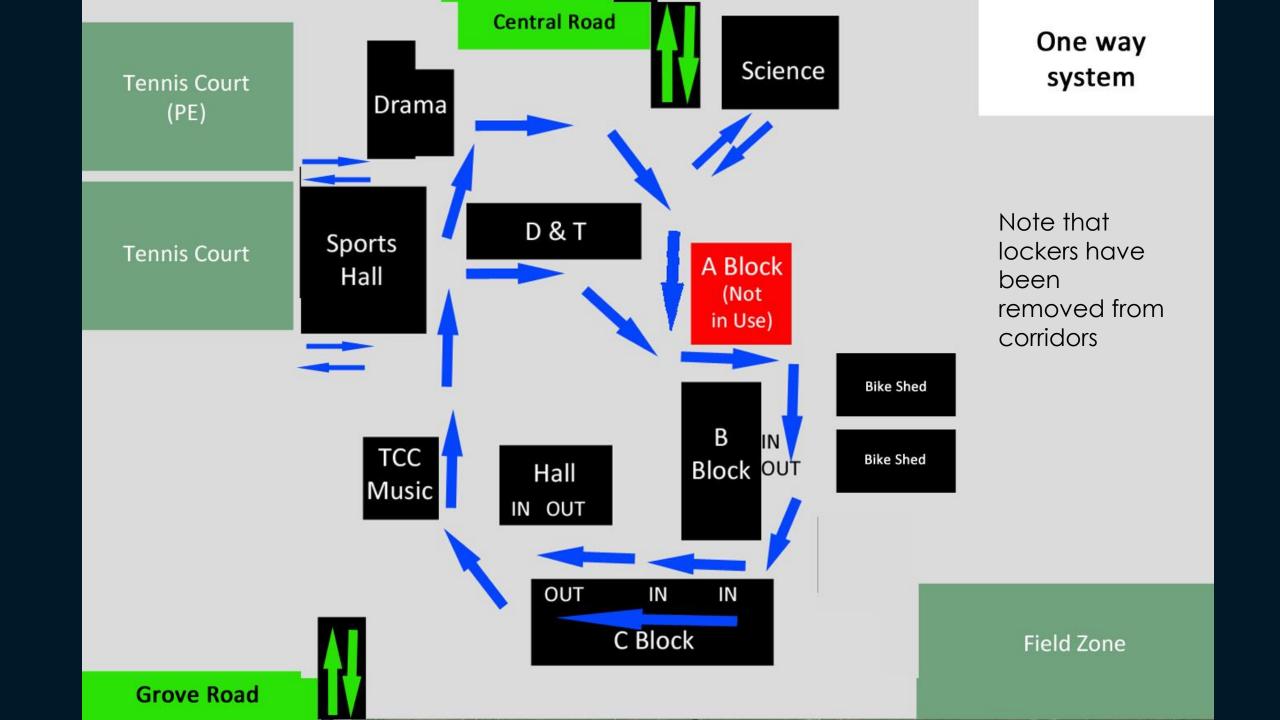

### MINIMISING CONTACT/SOCIAL DISTANCING

Staff and pupils must do everything possible to minimise contacts and mixing at school:

- ✓ Year group sized 'bubbles'/'pods'
- ✓ Staggered start and end times to the school day
- ✓ Staggered break and lunchtimes
- ✓ Designated spaces for break and lunchtimes (including 'wet break')
- ✓ Transition time (extra time between lessons)
- ✓ One way systems in operation to support managed movement across the site
- ✓ 'Grab and go' food service only (initially) to limit queues
- ✓ Designated cycle sheds for different year groups