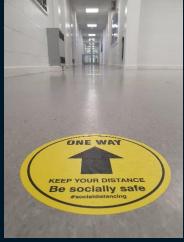

### MINIMISING CONTACT/SOCIAL DISTANCING

Staff and pupils must do everything possible to minimise contacts and mixing at school:

- ✓ Year group sized 'bubbles'/'pods'
- ✓ Staggered start and end times to the school day
- ✓ Staggered break and lunchtimes
- ✓ Designated spaces for break and lunchtimes (including 'wet break')
- ✓ Transition time (extra time between lessons)
- ✓ One way systems in operation to support managed movement across the site
- ✓ 'Grab and go' food service only (initially) to limit queues
- ✓ Designated cycle sheds for different year groups