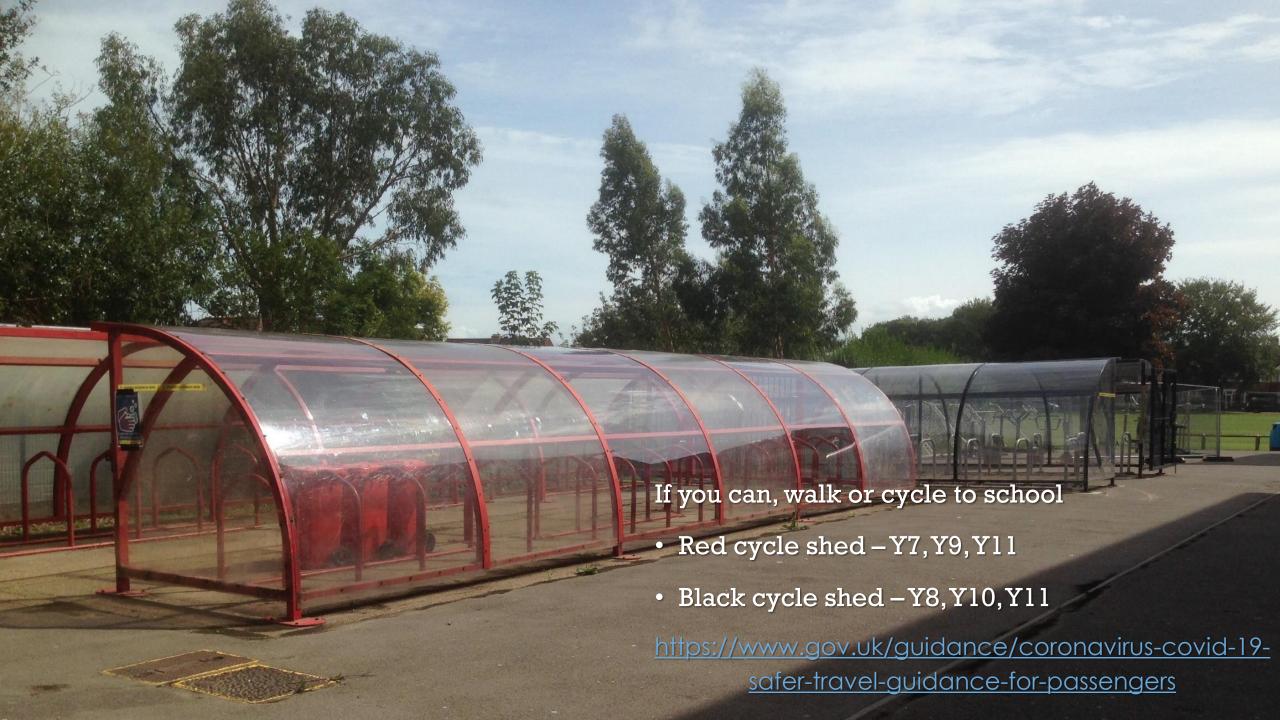

### MINIMISING CONTACT/SOCIAL DISTANCING

Staff and pupils must do everything possible to minimise contacts and mixing at school:

- ✓ Year group sized 'bubbles'/'pods'
- ✓ Staggered start and end times to the school day
- ✓ Staggered break and lunchtimes
- ✓ Designated spaces for break and lunchtimes (including 'wet break')
- ✓ Transition time (extra time between lessons)
- ✓ One way systems in operation to support managed movement across the site
- ✓ 'Grab and go' food service only (initially) to limit queues
- ✓ Designated cycle sheds for different year groups