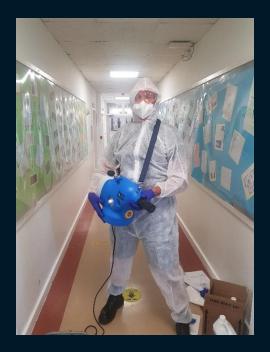

ance from others, in particular pupils from other
  year groups and staff

### CLEAN HANDS MORE OFTEN THAN USUAL

- Clean hands more often than usual
- Wash hands thoroughly for 20 seconds with running water and soap and dry them thoroughly
- Use alcohol hand rub/santiser ensuring that all parts of the hand are covered (min. 60% alcohol)
- Watch the NHS video

https://www.youtube.com/watch?v=bQCP7waTRWU









## ENSURE GOOD RESPIRATORY HYGIENE

# MINIMISE CONTACT AND MIXING

# **CATCH IT**

Germs spread easily. Always carry tissues and use them to catch your cough or sneeze.



# **BIN IT**

Germs can live for several hours on tissues. Dispose of your tissue as soon as possible.



# KILL IT

Hands can transfer germs to every surface you touch. Clean your hands as soon as you can.













### CLEAN FREQUENTLY TOUCHED SURFACES OFTEN





### MINIMISING CONTACT/SOCIAL DISTANCING

Staff and pupils must do everything possible to minimise contacts and mixing at school:

- ✓ Year group sized 'bubbles'/'pods'
- ✓ Staggered start and end times to the school day
- ✓ Staggered break and lunchtimes
- ✓ Designated spaces for break and lunchtimes (including 'wet break')
- ✓ Transition time (extra time between lessons)
- ✓ One way systems in operation to support managed movement across the site
- ✓ 'Grab and go' food service only (initially) to limit queues
- ✓ Designated cycle sheds for different year groups



| 4            | Α             | В                                                                       | С                         | D            | Е              | F