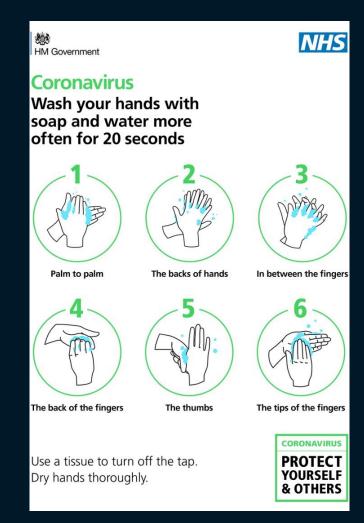

### CLEAN HANDS MORE OFTEN THAN USUAL

- Clean hands more often than usual
- Wash hands thoroughly for 20 seconds with running water and soap and dry them thoroughly
- Use alcohol hand rub/santiser ensuring that all parts of the hand are covered (min. 60% alcohol)
- Watch the NHS video