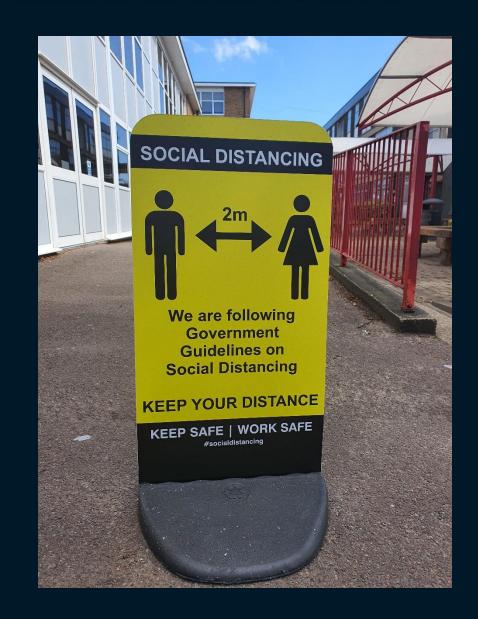

### MINIMISING CONTACT/SOCIAL DISTANCING

Staff and pupils must do everything possible to minimise contacts and mixing at school:

- ✓ Year group sized 'bubbles'/'pods'
- ✓ Staggered start and end times to the school day
- ✓ Staggered break and lunchtimes
- ✓ Designated spaces for break and lunchtimes (including 'wet break')
- ✓ Transition time (extra time between lessons)
- ✓ One way systems in operation to support managed movement across the site
- ✓ 'Grab and go' food service only (initially) to limit queues
- ✓ Designated cycle sheds for different year groups