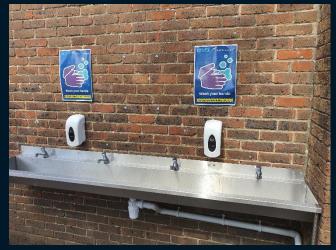

### CLEAN HANDS MORE OFTEN THAN USUAL

- Clean hands more often than usual
- Wash hands thoroughly for 20 seconds with running water and soap and dry them thoroughly
- Use alcohol hand rub/santiser ensuring that all parts of the hand are covered (min. 60% alcohol)
- Watch the NHS video

# KILL IT

Hands can transfer germs to every surface you touch. Clean your hands as soon as you can.